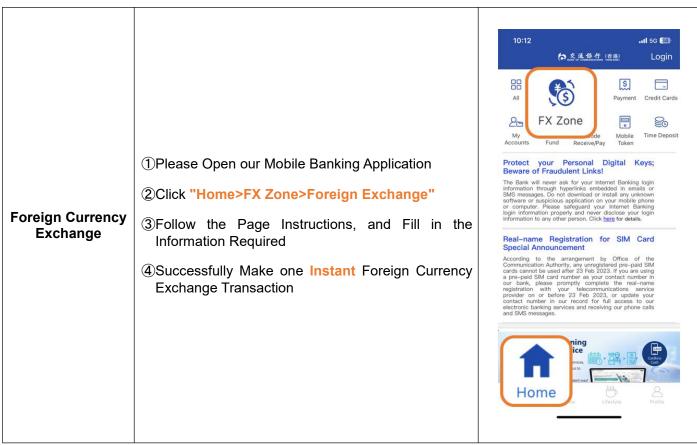

## **Designated Tasks Service Demo**

| Designated Tasks*                  | Service Demo                                                                                                                                                                                                                                                                                                                                                                             | Page                                                                                                                                                                                                                                                                                                                                                                                                                                                                                                                                                                                                                                                                                                                                                                                                                                                                                                                                                                                                                                                                                                                                                                                                                                                                                                                                                                                                                                                                                                                                                                                                                                                                                                                                                                                                                                                                                                                                                                                                                                                                                                                           |
|------------------------------------|------------------------------------------------------------------------------------------------------------------------------------------------------------------------------------------------------------------------------------------------------------------------------------------------------------------------------------------------------------------------------------------|--------------------------------------------------------------------------------------------------------------------------------------------------------------------------------------------------------------------------------------------------------------------------------------------------------------------------------------------------------------------------------------------------------------------------------------------------------------------------------------------------------------------------------------------------------------------------------------------------------------------------------------------------------------------------------------------------------------------------------------------------------------------------------------------------------------------------------------------------------------------------------------------------------------------------------------------------------------------------------------------------------------------------------------------------------------------------------------------------------------------------------------------------------------------------------------------------------------------------------------------------------------------------------------------------------------------------------------------------------------------------------------------------------------------------------------------------------------------------------------------------------------------------------------------------------------------------------------------------------------------------------------------------------------------------------------------------------------------------------------------------------------------------------------------------------------------------------------------------------------------------------------------------------------------------------------------------------------------------------------------------------------------------------------------------------------------------------------------------------------------------------|
| Designated Tasks*  Give Red Packet | <ul> <li>①Please Open our Mobile Banking Application</li> <li>②Click "Home&gt;Give Red Packet" and Select "Give red packet now" under "Transaction Type" and "FPS (Instant Transfer)" under "Payment Method"</li> <li>③Follow the Page Instructions, and Fill in the Information Required</li> <li>④Successfully Make one HKD20 or CNY20 or above Give Red Packet Transaction</li> </ul> | Page  2:28    Signature   Login                                                                                                                                                                                                                                                                                                                                                                                                                                                                                                                                                                                                                                                                                                                                                                                                                                                                                                                                                                                                                                                                                                                                                                                                                                                                                                                                                                                                                                                                                                                                                                                                                                                                                                                                                                                                                                                                                                                                                                                                                                                                                                |
|                                    |                                                                                                                                                                                                                                                                                                                                                                                          | 2024/02/12  Amount of the state |