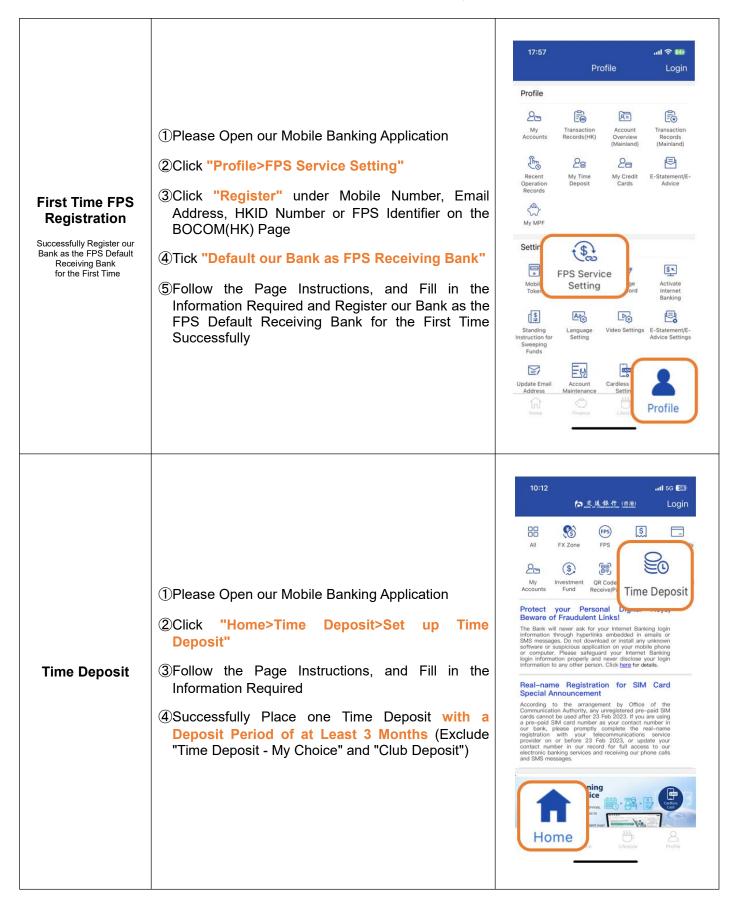

## **Designated Tasks Service Demo**

| Designated Tasks*                  | Service Demo                                                                                                                                                                                                                                                                                                                                                                             | Page                                                                                                                                                                                                                                                                                                                                                                                                                                                                                                                                                                                                                                                                                                                                                                                                                                                                                                                                                                                                                                                                                                                                                                                                                                                                                                                                                                                                                                                                                                                                                                                                                                                                                                                                                                                                                                                                                                                                                                                                                                                                                                                           |
|------------------------------------|------------------------------------------------------------------------------------------------------------------------------------------------------------------------------------------------------------------------------------------------------------------------------------------------------------------------------------------------------------------------------------------|--------------------------------------------------------------------------------------------------------------------------------------------------------------------------------------------------------------------------------------------------------------------------------------------------------------------------------------------------------------------------------------------------------------------------------------------------------------------------------------------------------------------------------------------------------------------------------------------------------------------------------------------------------------------------------------------------------------------------------------------------------------------------------------------------------------------------------------------------------------------------------------------------------------------------------------------------------------------------------------------------------------------------------------------------------------------------------------------------------------------------------------------------------------------------------------------------------------------------------------------------------------------------------------------------------------------------------------------------------------------------------------------------------------------------------------------------------------------------------------------------------------------------------------------------------------------------------------------------------------------------------------------------------------------------------------------------------------------------------------------------------------------------------------------------------------------------------------------------------------------------------------------------------------------------------------------------------------------------------------------------------------------------------------------------------------------------------------------------------------------------------|
| Designated Tasks*  Give Red Packet | <ul> <li>①Please Open our Mobile Banking Application</li> <li>②Click "Home&gt;Give Red Packet" and Select "Give red packet now" under "Transaction Type" and "FPS (Instant Transfer)" under "Payment Method"</li> <li>③Follow the Page Instructions, and Fill in the Information Required</li> <li>④Successfully Make one HKD20 or CNY20 or above Give Red Packet Transaction</li> </ul> | Page  2:28    Signature   Login                                                                                                                                                                                                                                                                                                                                                                                                                                                                                                                                                                                                                                                                                                                                                                                                                                                                                                                                                                                                                                                                                                                                                                                                                                                                                                                                                                                                                                                                                                                                                                                                                                                                                                                                                                                                                                                                                                                                                                                                                                                                                                |
|                                    |                                                                                                                                                                                                                                                                                                                                                                                          | 2024/02/12  Amount of the state |